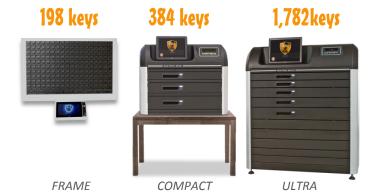

#### 2. SIZE & CAPACITY

From a small scale wall mounted unit (*FRAME*) to massive capacity system (*ULTRA*) that store all your keys in only one cabinet