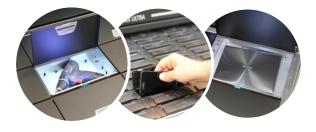

#### **3.** MAXIMUM SECURITY

MATRIX protects each key in a separate locked compartment with no ability to access without manager permissions

In addition, every operation made is recorded by a dedicated video camera