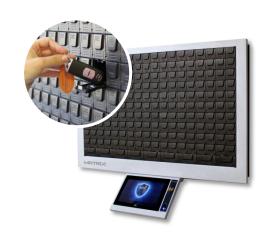

#### 2. SIZE & CAPACITY

From a small scale wall mounted unit (*FRAME*) to massive capacity system (*ULTRA*) that store all your keys in only one cabinet