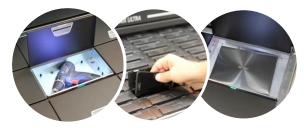

#### 3. MAXIMUM SECURITY

MATRIX protects each key in a separate locked compartment with no ability to access without manager permissions

In addition, every operation made is recorded by a dedicated video camera