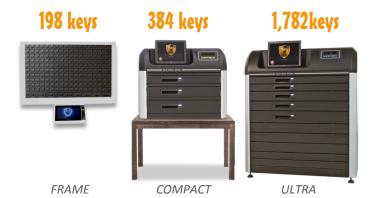

#### 2. SIZE & CAPACITY

From a small scale wall mounted unit (*FRAME*) to massive capacity system (*ULTRA*) that store all your keys in only one cabinet