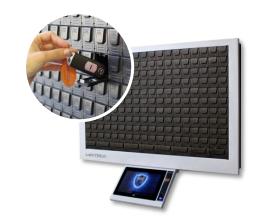

#### 2. SIZE & CAPACITY

From a small scale wall mounted unit (*FRAME*) to massive capacity system (*ULTRA*) that store all your keys in only one cabinet