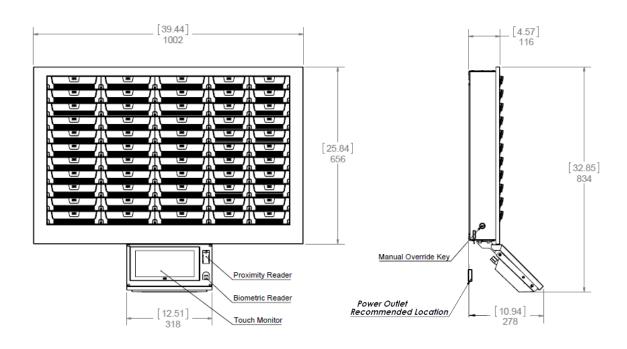

### **FRAME**

# **SYSTEM SPECIFICATION**

|                     | FRAME MINI                                          | FRAME                               |
|---------------------|-----------------------------------------------------|-------------------------------------|
| Dimensions (WxHxD): | 27.6x19.9x4.6 inch<br>(702x50x11.6 cm)              | 39.8x26x4.6 inch<br>(100x66x11.6cm) |
| Weight              | 61.7 lbs (28kg)                                     | 79 lb. (36kg)                       |
| Monitor             | 10.1" panel PC                                      |                                     |
| Operating system    | Win 7                                               |                                     |
| Mounting            | Panel bracket (supplied)                            |                                     |
| Manual override     | Included                                            |                                     |
| Color               | Black and silver                                    |                                     |
| Safety & EMC        | FCC, CE                                             |                                     |
| Power               | 110-230V                                            |                                     |
| Optional            | reader / video camera / UPS Biometric reader / RFID |                                     |
| Configurations      | 32 / 48 / 96 Keys                                   | 66 / 99 / 198 Keys                  |

#### **Installation requirements**

- One power outlet (110-230V)
- Internet connection (optional for online mode)

FRAME MINI

32 / 48 / 96 keys

**FRAME** 

66 / 99 / 198 keys