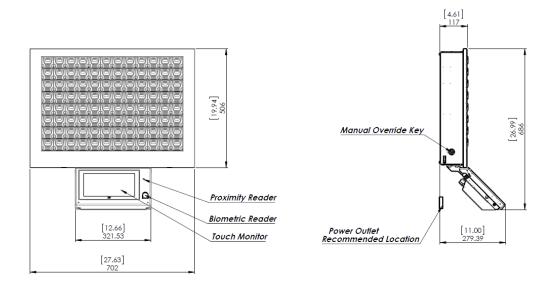

## **FRAME MINI**

"MATRIX is nothing like any other key cabinet!
It gives us peace of mind knowing our keys are protected"
Kelly G McNeil, Sunset Chevrolet / Ford / trucks

"I remember that my first reaction was WOW!!! I know other key systems but this is something else" Quinn Binkley, Harmony Honda

# **SYSTEM SPECIFICATION**

|                     | FRAME MINI                                          | FRAME                               |
|---------------------|-----------------------------------------------------|-------------------------------------|
| Dimensions (WxHxD): | 27.6x19.9x4.6 inch<br>(702x50x11.6 cm)              | 39.8x26x4.6 inch<br>(100x66x11.6cm) |
| Weight              | 61.7 lbs (28kg)                                     | 79 lb. (36kg)                       |
| Monitor             | 10.1" panel PC                                      |                                     |
| Operating system    | Win 7                                               |                                     |
| Mounting            | Panel bracket (supplied)                            |                                     |
| Manual override     | Included                                            |                                     |
| Color               | Black and silver                                    |                                     |
| Safety & EMC        | FCC, CE                                             |                                     |
| Power               | 110-230V                                            |                                     |
| Optional            | reader / video camera / UPS Biometric reader / RFID |                                     |
| Configurations      | 32 / 48 / 96 Keys                                   | 66 / 99 / 198 Keys                  |

#### **Installation requirements**

- One power outlet (110-230V)
- Internet connection (optional for online mode)

FRAME MINI

32 / 48 / 96 keys

**FRAME** 

66 / 99 / 198 keys