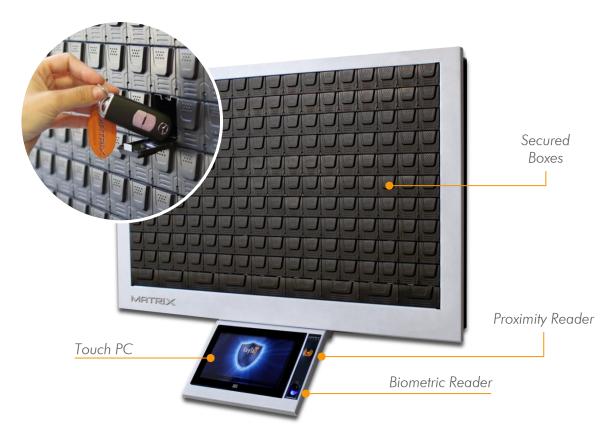

#### **MATRIX FRAME**

The new MATRIX FRAME / FRAME MINI models are an advanced key control systems which offers maximum security in a luxuries design

Unlike other systems where anyone who opens the front door can tamper or steal any key in the cabinet, MATRIX protects each key in a separate locked compartment with no ability to access without manager permissions

In addition, every operation made is video recorded for future monitoring

MATRIX software contains highly advanced and unique features allowing you to stay in full control over keys usage within your organization

The system arrives with a large 10.1" touch monitor and voice guidance as standard making the operation extremely easy

- ✓ Sealed compartments
- √ Video records
- ✓ Real time alerts

- √ Voice guidance
- ✓ Remote connection
- ✓ DMS integration