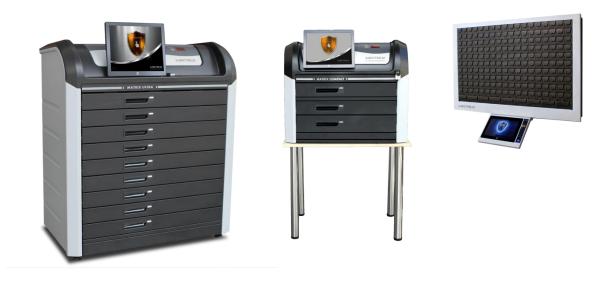

#### **MATRIX FRAME**

The new MATRIX FRAME / FRAME MINI models are an advanced key control systems which offers maximum security in a luxuries design

Unlike other systems where anyone who opens the front door can tamper or steal any key in the cabinet, MATRIX protects each key in a separate locked compartment with no ability to access without manager permissions

The system arrives with a large 10.1" touch monitor and voice guidance as standard making the operation extremely easy

- ✓ Sealed compartments
- √ Video records
- ✓ Real time alerts

- √ Voice guidance
- ✓ Remote connection
- ✓ DMS integration