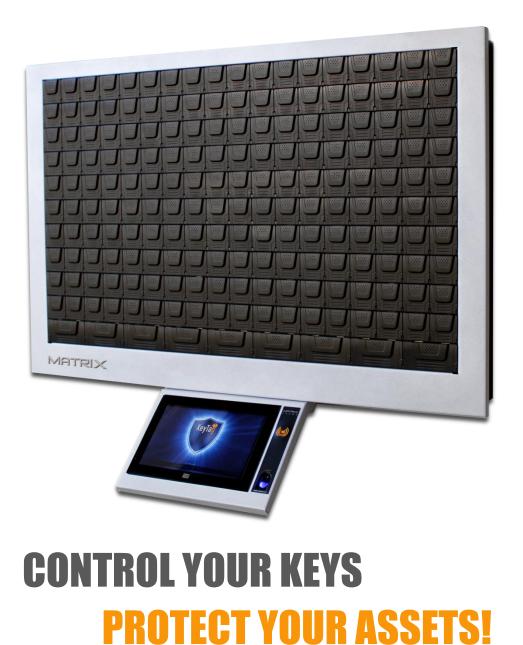

## MATRIX FRAME

The new FRAME model is an advanced key control system which offers maximum security in a luxuries design of a flat TV

Unlike other systems where anyone who opens the front door can tamper or steal any key in the cabinet, MATRIX protects each key in a separate locked compartment with no ability to access without manager permissions In addition, every operation made is video recorded for future monitoring

MATRIX software contains many advanced and unique features allowing you to stay in full control over keys usage in your organization

The system arrives with a large 10.1" touch monitor and voice guidance as standard making the operation extremely easy