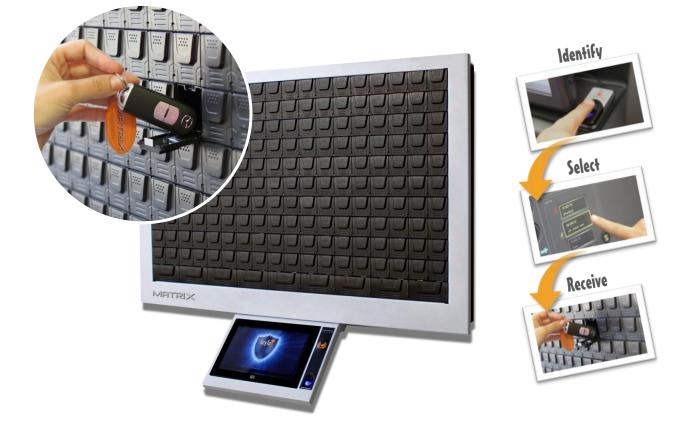

## MATRIX FRAME

The new FRAME model is an advanced key control system which offers maximum security in a luxuries design of a flat TV

Unlike other systems where anyone who opens the front door can tamper or steal any key in the cabinet, MATRIX protects each key in a separate locked compartment with no ability to access without manager permissions In addition, every operation made is video recorded for future monitoring

MATRIX software contains many advanced and unique features allowing you to stay in full control over keys usage in your organization

The system arrives with a large 10.1" touch monitor and voice guidance as standard making the operation extremely easy