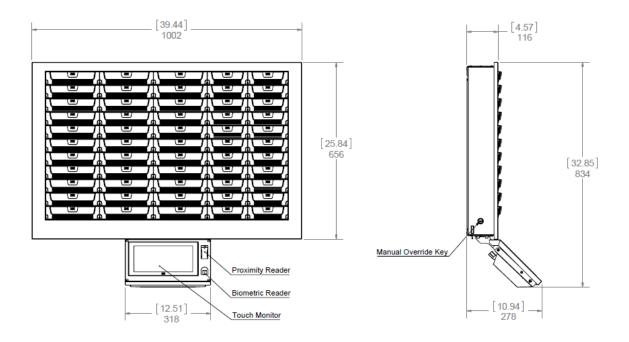

## SYSTEM SPECIFICATION

Dimensions (WxHxD): 39.8x26x3.5 inch (100x66x10cm) Weight: 79 lb. (36kg) Monitor: 10.1" panel PC Operating system: Win 7 2x USB 3.0 2 x USB 2.0 Internet connection (RJ-45) Mounting: Panel bracket (supplied) Manual override Color: Black and silver Power: 110-230V Safety & EMC: FCC, CE Optional: Biometric reader / RFID reader / video camera / UPS Bin size (100A for keys): 3.9x1.5x1.6 inch (100x39x42mm)