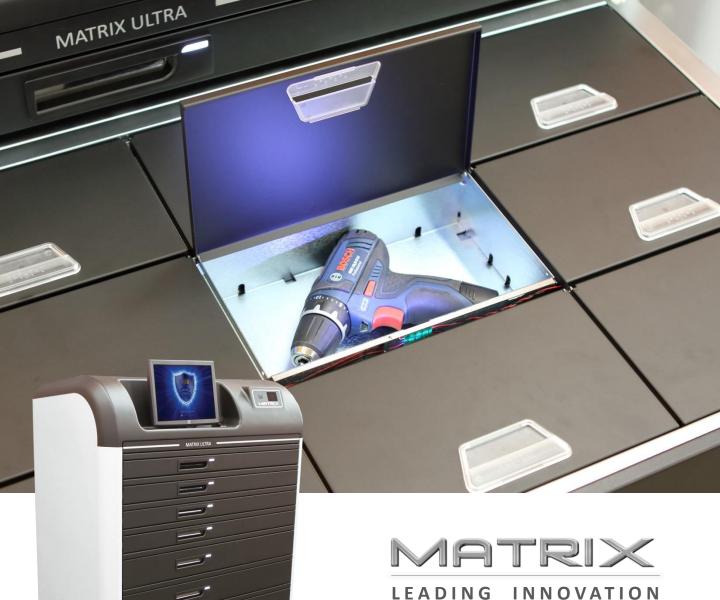

## Fits your needs

00008700

AND ADD IN R.A.

me

ART

00008702

1 III

Design your own drawers by selecting any combination of 19 bin sizes to utilize capacity.

From a key size compartment to power drill and scanners size – everything is possible!