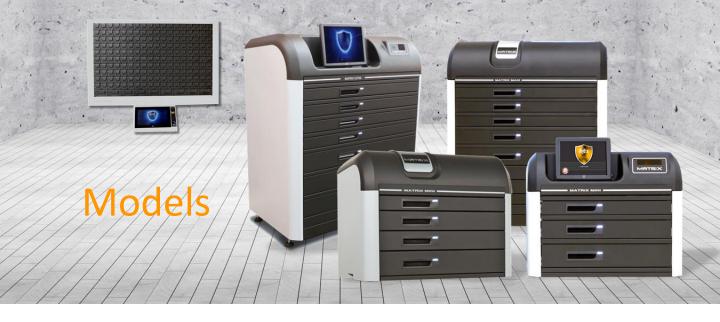

#### ULTRA (Floor standing)

Dimensions (WxHxD): 115x145x71cm (45x57x27.6 inch) Weight: Up to 450kg (1,000 lb.)

**Content:** PC / 15" touch screen / UPS **Optional:** Biometric reader / RFID reader / barcode scanner / speakers / video camera

Dimensions (WxHxD): 84x74x56cm (33x29x22 inch) Weight: Up to 145kg (320 lb.)

**Content:** PC / 12" touch screen / UPS **Optional:** Biometric reader / RFID reader / barcode scanner/ speakers / video camera / trolley

#### FRAME (Wall mounted)

Dimensions (WxHxD): 100x66x10cm (39.8x26x3.5 inch) Weight: Up to 36kg (79 lb.)

**Content:** 10.2" panel **Optional:** Biometric reader / RFID reader / video camera

#### Shown capacity in one cabinet. Unlimited extensions units can be added

NORTH AMERICA Dial free: 855-586-2874 85558-MATRIX usa@matrix-cabinet.com www.matrix-cabinet.com **GLOBAL** info@matrix-cabinet.com www.matrix-cabinet.com