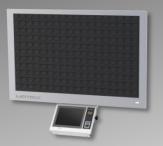

#### FRAME (Wall mounted)

Dimensions (WxHxD): 100x66x10cm (39.8x26x3.5 inch) Weight: Up to 36kg (79 lb.)

**Content:** 10.2" panel **Optional:** Biometric reader / RFID reader / video camera