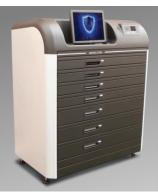

#### ULTRA (Floor standing)

Dimensions (WxHxD): 115x145x71cm (45x57x27.6 inch) Weight: Up to 450kg (1,000 lb.)

**Content:** PC / 15" touch screen / UPS **Optional:** Biometric reader / RFID reader / barcode scanner / speakers / video camera