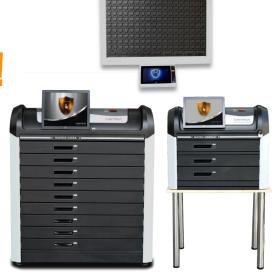

MATRIX is a premium key management system which allows full control of your keys and assets.

With our systems, controlling your keys has never been easier - you will be able to decide who has access to each key and receive real-time data regarding who took what, when and for which purpose.