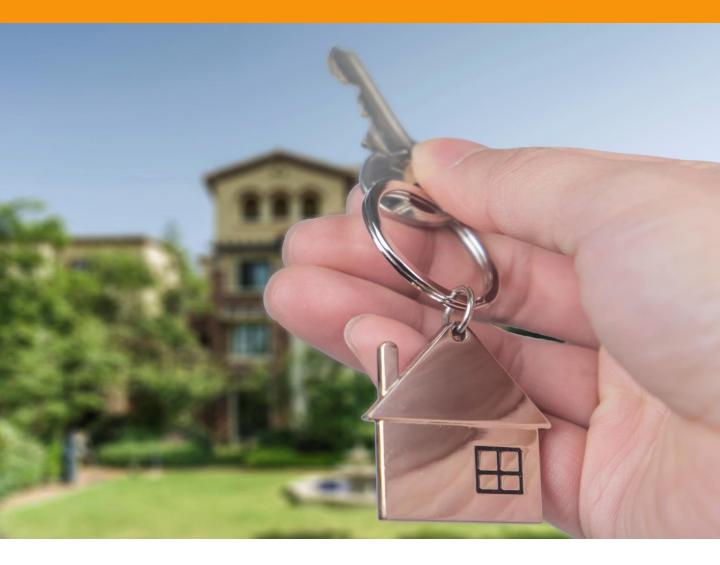

MATRIX ULTRA is the world's largest capacity unit allowing you to secure and manage up to 1,780 keys in one elegant cabinet instead of 10-15 cabinets with the competitors.

Forget everything you thought you knew about key cabinets and discover the MATRIX

MATRIX ULTRA

MATRIX power software contains many unique features that provide you better control along with the security level you need

Limit system access to working hours only

Limit the number of keys that a user can hold at the same time

## **ULTRA** (Floor standing)

Dimensions (WxHxD):

115x145x71cm (45x57x27.6 inch) **Weight:** Up to 450kg (1,000 lb.)

Content: PC / 15" touch screen / UPS

**Optional:** Biometric reader / RFID reader / barcode scanner /

### COMPACT (Desktop)

Dimensions (WxHxD): 84x74x56cm (33x29x22 inch)

Weight: Up to 145kg (320 lb.)

Content: PC / 12" touch screen / UPS

**Optional:** Biometric reader / RFID reader / barcode scanner/ speakers / video camera / trolley

#### FRAME (Wall mounted)

**Dimensions** (WxHxD):

FRAME 39.8x26x4.5 inch (100x66x11cm)
FRAME MINI 28x20x4.5 inch (70x50x11cm)

Weight: FRAME 79 lb. (36kg),

FRAME MINI 62lb. (28kg)

**Content:** 10.2" panel **Optional:** Biometric reader /