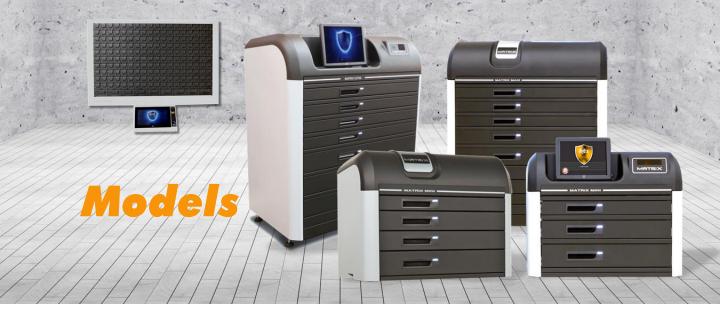

MATRIX ULTRA

MATRIX power software contains many unique features that provide you better control along with the security level you need

Limit system access to working hours only

Limit the number of keys that a user can hold at the same time

## **ULTRA** (Floor standing)

Dimensions (WxHxD):

115x145x71cm (45x57x27.6 inch) **Weight:** Up to 450kg (1,000 lb.)

Content: PC / 15" touch screen / UPS

**Optional:** Biometric reader / RFID reader / barcode scanner /

### COMPACT (Desktop)

Dimensions (WxHxD): 84x74x56cm (33x29x22 inch)

Weight: Up to 145kg (320 lb.)

Content: PC / 12" touch screen / UPS

**Optional:** Biometric reader / RFID reader / barcode scanner/ speakers / video camera / trolley

#### FRAME (Wall mounted)

**Dimensions** (WxHxD):

FRAME 39.8x26x4.5 inch (100x66x11cm)
FRAME MINI 28x20x4.5 inch (70x50x11cm)

Weight: FRAME 79 lb. (36kg),

FRAME MINI 62lb. (28kg)

**Content:** 10.2" panel **Optional:** Biometric reader /