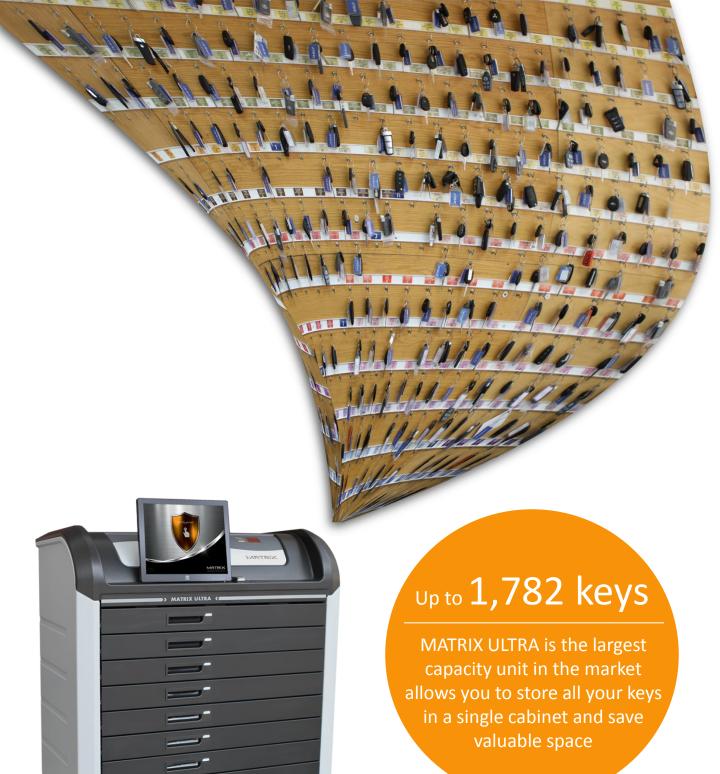

MATRIX ULTRA is the world's largest capacity unit allowing you to secure and manage up to 1,780 keys in one elegant cabinet instead of 10-15 cabinets with the competitors.

Forget everything you thought you knew about key cabinets and discover the MATRIX

198/396/594/792/990/ 1188/1386/1584/1782 KEYS