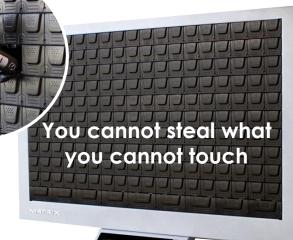

But when it comes to key cabinets, controlling your keys is important but protecting them is crucial.

MATRIX provides the highest level of security to your assets as each key is secured in a sealed compartment and every transaction is captured by a dedicated video camera.

# Receive access

To the requested key only

MATRIX provides the highest level of protection to your keys and assets.
Unlike other systems,

where anyone who opens
the front door can steal or
duplicate any key in the cabinet,
MATRIX protects each key in a
separate locked compartment
with no ability to access without
manager permissions