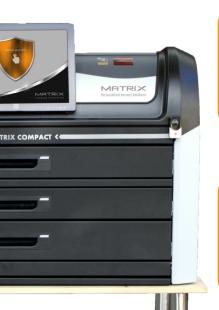

### COMPACT (Desktop)

Dimensions (WxHxD): 84x74x56cm (33x29x22 inch)

Weight: Up to 145kg (320 lb.)

Content: PC / 12" touch screen / UPS

**Optional:** Biometric reader / RFID reader / barcode scanner/ speakers / video camera / trolley