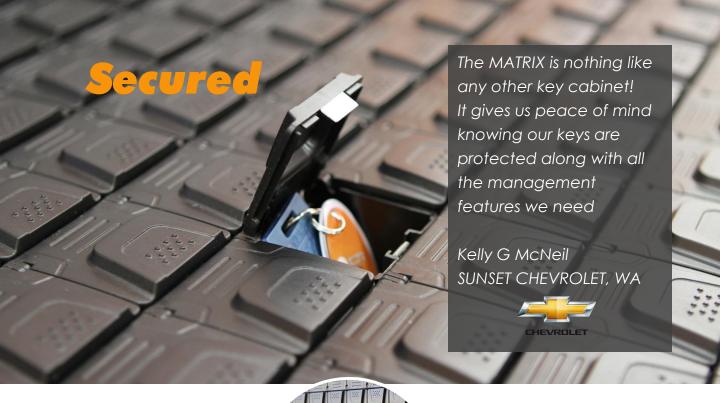

But when it comes to key cabinets, controlling your keys is important but protecting them is crucial.

MATRIX provides the highest level of security to your assets as each key is secured in a sealed compartment and every transaction is captured by a dedicated video camera.

# Receive access

To the requested key only

MATRIX provides the highest level of protection to your keys and assets.
Unlike other systems,

where anyone who opens
the front door can steal or
duplicate any key in the cabinet,
MATRIX protects each key in a
separate locked compartment
with no ability to access without
manager permissions