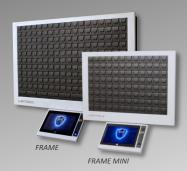

FRAME MINI: 32 / 48 / 96 KEYS

FRAME: 66 / 99 / 198 KEYS

#### FRAME (Wall mounted)

**Dimensions** (WxHxD):

FRAME 39.8x26x4.5 inch (100x66x11cm)
FRAME MINI 28x20x4.5 inch (70x50x11cm)

Weight: FRAME 79 lb. (36kg),

FRAME MINI 62lb. (28kg)

**Content:** 10.2" panel **Optional:** Biometric reader /

RFID reader / video camera