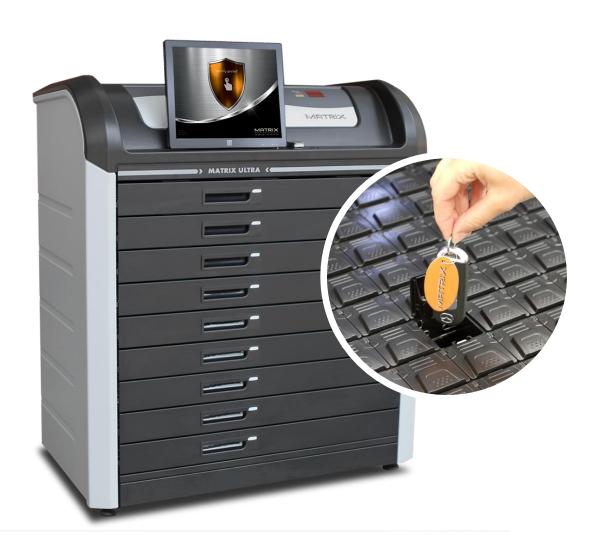

### MATRIX ULTRA

MATRIX ULTRA is the world largest capacity key control system which allows you to secure and control up to 1,782 keys in a single unit instead of chained units that takes valuable floor space

Unlike other systems where anyone who opens the front door can tamper or steal any key in the cabinet, MATRIX protects each key in a separate locked compartment with no ability to access without manager permissions

The system arrives with a large 17" touch monitor and voice guidance as standard making the operation extremely easy

- √ Up to 1,782 keys
- ✓ Sealed compartments
- √ Video records
- ✓ Real time alerts

- ✓ Easy to use
- √ Voice guidance
- ✓ Remote connection
- ✓ DMS integration