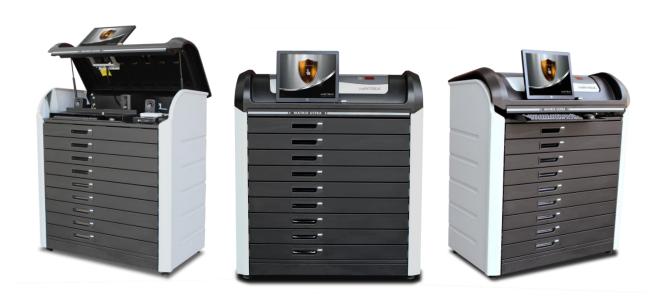

### MATRIX ULTRA

MATRIX ULTRA is the world largest capacity key control system which allows you to secure and control up to 1,782 keys in a single unit instead of chained units that takes valuable floor space

Manual override

Color: Black and silver

Power: 110-230V

Safety & EMC: UL, CE

Optional: Biometric reader / RFID reader / video camera Bin size (100A for keys): 3.9x1.5x1.6 inch (100x39x42mm)

18 additional bins size optional