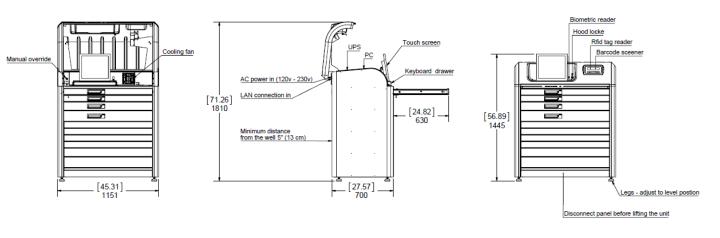

### SYSTEM SPECIFICATION

Dimensions (WxHxD): 45.3x57.1x27.6 inches (115.1x145x70cm)

Weight: 450-1100 lb (200-500 kg)

Monitor: 17" PC: HP

UPS (included)

Operating system: Win 7

2x USB 3.0 2 x USB 2.0

Internet connection (RJ-45)

Manual override

Color: Black and silver

Power: 110-230V

Safety & EMC: UL, CE

Optional: Biometric reader / RFID reader / video camera Bin size (100A for keys): 3.9x1.5x1.6 inch (100x39x42mm)

18 additional bins size optional

#### **Installation requirements**

Straight surface

One power outlet (110-230V)

Internet connection (for online mode)

"MATRIX is nothing like any other key cabinet!
It gives us peace of mind knowing our keys are protected"
Kelly G McNeil, Sunset Chevrolet / Ford / trucks