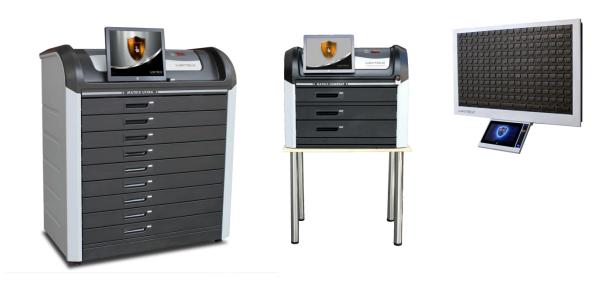

### MATRIX ULTRA

MATRIX ULTRA is the world largest capacity key control system which allows you to secure and control up to 1,782 keys in a single unit instead of chained units that takes valuable floor space

The system arrives with a large 17" touch monitor and voice guidance as standard making the operation extremely easy

- √ Up to 1,782 keys
- ✓ Sealed compartments
- √ Video records
- ✓ Real time alerts

- ✓ Easy to use
- √ Voice guidance
- ✓ Remote connection
- ✓ DMS integration

Manual override

Color: Black and silver

Power: 110-230V

Safety & EMC: UL, CE

Optional: Biometric reader / RFID reader / video camera Bin size (100A for keys): 3.9x1.5x1.6 inch (100x39x42mm)

18 additional bins size optional