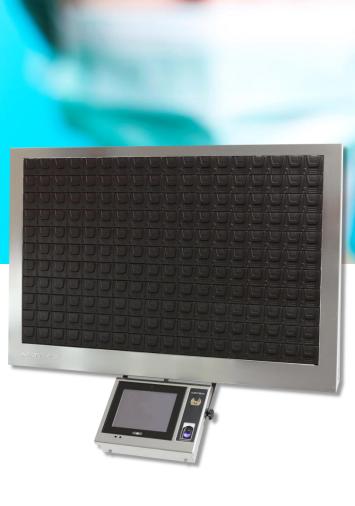

#### Safe, smart and efficient

The MATRIX-Rx is an innovative medication dispenser for securing and controlling the use of sensitive drugs

The system consist of sealed compartments, each contain one unit of drug for higher security and better control

## Innovation comes in small packages

MATRIX is the most space-effective system in the market designed with huge capacity but in extremely slim structure to save valuable space at surgery rooms and pharmacies

## Fits to your needs

Design your own configuration by selecting any combination of bin sizes for maximum capacity utilization