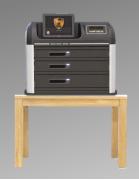

### **COMPACT** (Desktop)

Dimensions (WxHxD): 84x74x56cm (33x29x22 inch) Weight: Up to 145kg (320 lb.)

Content: PC / 12" touch screen / UPS
Optional: Biometric reader /

RFID reader / barcode scanner/ speakers / video camera / trolley