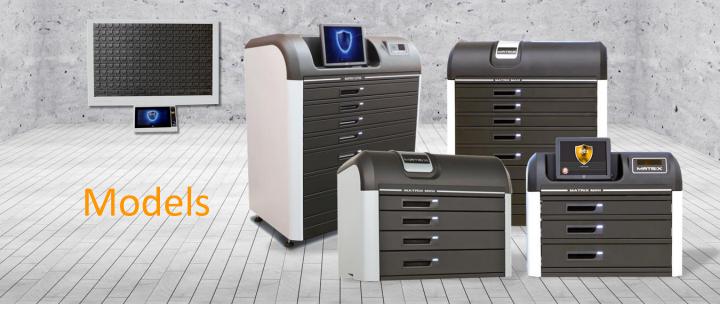

## **ULTRA** (Floor standing)

**Dimensions** (WxHxD): 115x145x71cm (45x57x27.6 inch) **Weight:** Up to 450kg (1,000 lb.)

Content: PC / 15" touch screen / UPS
Optional: Biometric reader /
RFID reader / barcode scanner /
speakers / video camera

### **COMPACT** (Desktop)

Dimensions (WxHxD): 84x74x56cm (33x29x22 inch) Weight: Up to 145kg (320 lb.)

Content: PC / 12" touch screen / UPS
Optional: Biometric reader /

RFID reader / barcode scanner/ speakers / video camera / trolley

## FRAME (Wall mounted)

Dimensions (WxHxD): 100x66x10cm (39.8x26x3.5 inch) Weight: Up to 36kg (79 lb.)

**Content:** 10.2" panel **Optional:** Biometric reader /

RFID reader / video camera