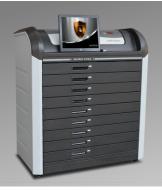

## **ULTRA** (Floor standing)

**Dimensions** (WxHxD): 115x145x71cm (45x57x27.6 inch) **Weight:** Up to 450kg (1,000 lb.)

Content: PC / 15" touch screen / UPS
Optional: Biometric reader /
RFID reader / barcode scanner /
speakers / video camera