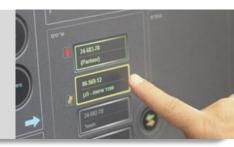

# Select item

According to personal authorizations

## **Receive access**

To the requested object only