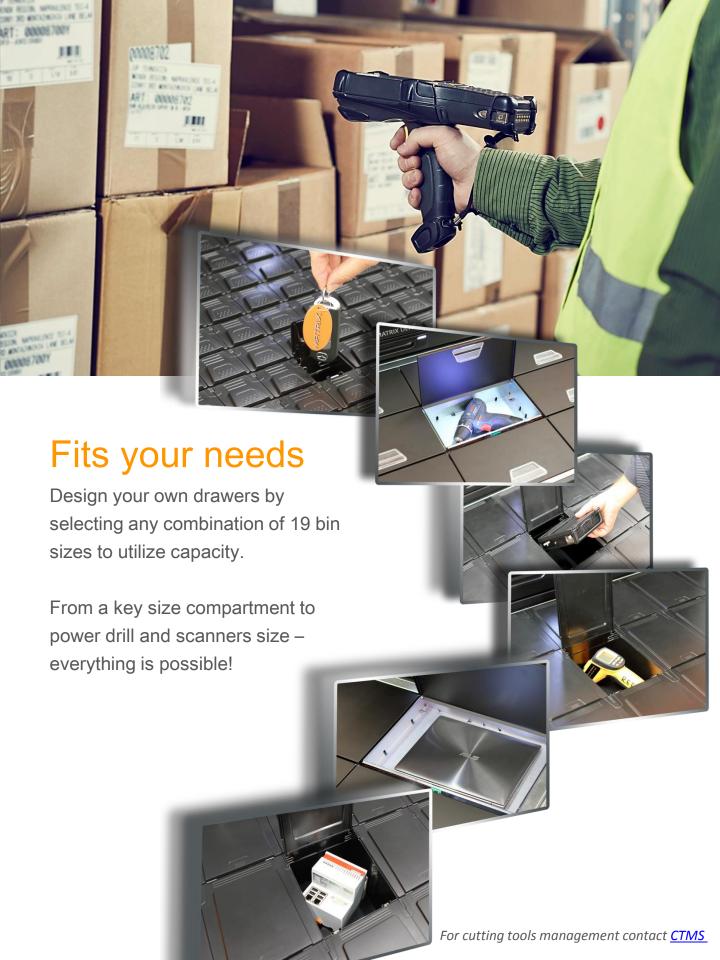

g keys, tools, inspection devices and other necessary equipment available to keep your production running.

Matrix is a world leading supplier of vending machines which enables a secure storage of valuable equipment while the access to each item is fully managed.

The system keep track of every operation made and helps you to stay in control knowing who took what, when and for what propose.

Having MATRIX on site will make your employees accountable for the tools they take and will reduce tool loss expenses.





# Identify

Biometric / RFID Tag Pin code



# Select item

According to personal authorizations



## **Receive access**

To the requested object only





## **Video Records**

For an even higher level of security, a dedicated camera can be added to capture every transaction









The control you want with the security you need!

Video log

- ✓ Limit system access to working hours only
- ✓ Limit the number of items that a user can hold at the same time
- ✓ Require users to report check out reason
- ✓ Determine due date of each item
- ✓ Send alerts when item wasn't returned on time (user + manager)
- ✓ Document every transaction by video camera
- ✓ Send alerts when a drawer was forced open and start the camera
- ✓ Control from a remote location





## **ULTRA** (Floor standing)

**Dimensions** (WxHxD): 115x145x71cm (45x57x27.6 inch) **Weight:** Up to 450kg (1,000 lb.)

Content: PC / 15" touch screen / UPS
Optional: Biometric reader /
RFID reader / barcode scanner /
speakers / video camera



### **COMPACT** (Desktop)

Dimensions (WxHxD): 84x74x56cm (33x29x22 i