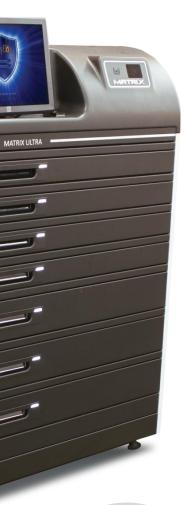

## **ULTRA** (Floor standing)

**Dimensions** (WxHxD): 115x145x71cm (45x57x27.6 inch) **Weight:** Up to 450kg (1,000 lb.)

Content: PC / 15" touch screen / UPS
Optional: Biometric reader /
RFID reader / barcode scanner /
speakers / video camera