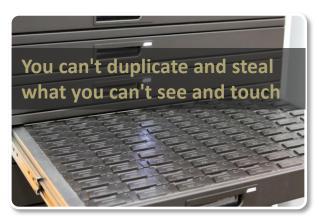

The MATRIX is a heavy duty cabinet made from steel with locked drawers. Unlike other systems, where anyone who opens the front door can steal or

duplicate any key in the cabinet, MATRIX protects each key in a separate locked compartment with no ability to access without manager permissions