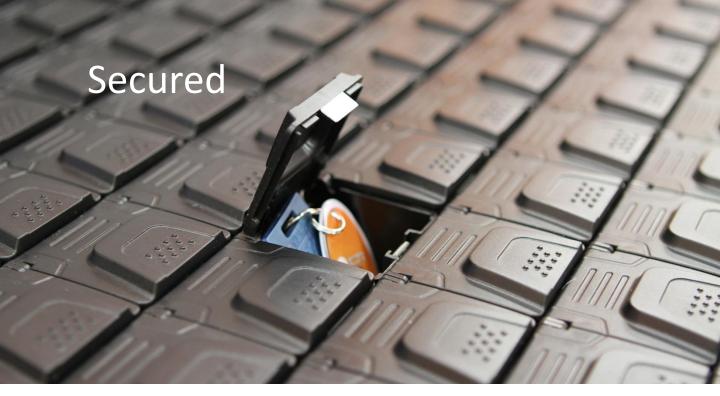

MATRIX provides the highest level of security to your assets as each key is secured in a sealed compartment and every transaction is captured by a dedicated video camera.

With MATRIX your clients can secure their safe deposit key while controlling who can access it (using biometric identification) and even receive real time alerts when their key has been check out.

The MATRIX is a heavy duty cabinet made from steel with locked drawers. Unlike other systems, where anyone who opens the front door can steal or

duplicate any key in the cabinet, MATRIX protects each key in a separate locked compartment with no ability to access without manager permissions