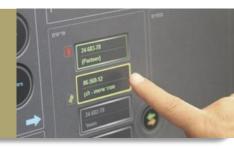

Forget everything you thought you knew about key cabinets and discover the MATRIX

1 Biometric / RFID Tag Pin code

2 Select a key
According to personal authorizations

Receive access

To the requested key only