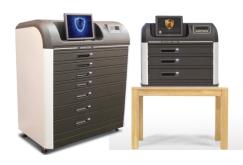

### **ULTRA** (Floor standing)

**Dimensions** (WxHxD):

115x145x71cm (45x57x27.6 inch) **Weight:** Up to 450kg (1,000 lb.)

Content: PC / 15" touch screen / UPS

**Optional:** Biometric reader / RFID reader / barcode scanner / speakers / video camera

### COMPACT (Desktop)

Dimensions (WxHxD): 84x74x56cm (33x29x22 inch) Weight: Up to 145kg (320 lb.)

**Content:** PC / 12" touch screen / UPS **Optional:** Biometric reader /

RFID reader / barcode scanner/ speakers / video camera / trolley