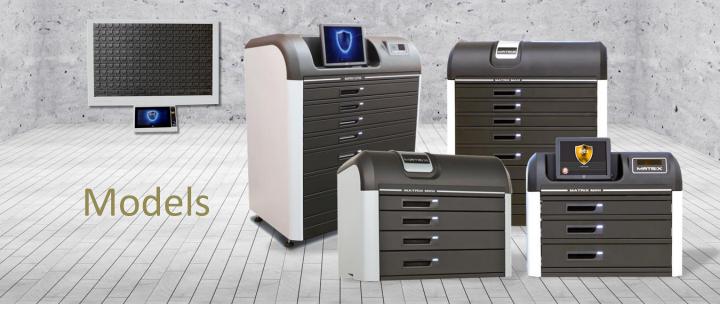

### **ULTRA** (Floor standing)

**Dimensions** (WxHxD):

115x145x71cm (45x57x27.6 inch) **Weight:** Up to 450kg (1,000 lb.)

Content: PC / 15" touch screen / UPS

**Optional:** Biometric reader / RFID reader / barcode scanner / speakers / video camera

### COMPACT (Desktop)

Dimensions (WxHxD): 84x74x56cm (33x29x22 inch) Weight: Up to 145kg (320 lb.)

**Content:** PC / 12" touch screen / UPS **Optional:** Biometric reader /

RFID reader / barcode scanner/ speakers / video camera / trolley

### FRAME (Wall mounted)

**Dimensions** (WxHxD):

100x66x10cm (39.8x26x3.5 inch) **Weight:** Up to 36kg (79 lb.)

Content: 10.2" panel

**Optional:** Biometric reader / RFID reader / video camera