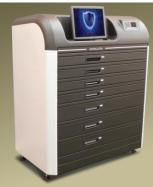

INDUSTRY BIGGES 1
Up to 1,782
KEYS

### **ULTRA** (Floor standing)

**Dimensions** (WxHxD):

115x145x71cm (45x57x27.6 inch) **Weight:** Up to 450kg (1,000 lb.)

Content: PC / 15" touch screen / UPS

**Optional:** Biometric reader / RFID reader / barcode scanner / speakers / video camera