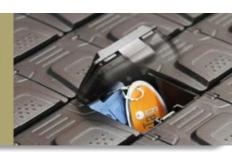

The MATRIX is a heavy duty cabinet made from steel with locked drawers. Unlike other systems, where anyone who opens the front door can steal or

duplicate any key in the cabinet, MATRIX protects each key in a separate locked compartment with no ability to access without manager permissions