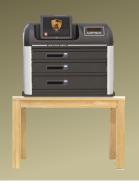

Up to 384 **KEYS** 

### COMPACT (Desktop)

Dimensions (WxHxD): 84x74x56cm (33x29x22 inch) Weight: Up to 145kg (320 lb.)

**Content:** PC / 12" touch screen / UPS **Optional:** Biometric reader /

RFID reader / barcode scanner/ speakers / video camera / trolley