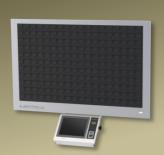

Up to 198 KEYS

### FRAME (Wall mounted)

**Dimensions** (WxHxD):

100x66x10cm (39.8x26x3.5 inch) **Weight:** Up to 36kg (79 lb.)

Content: 10.2" panel

**Optional:** Biometric reader / RFID reader / video camera