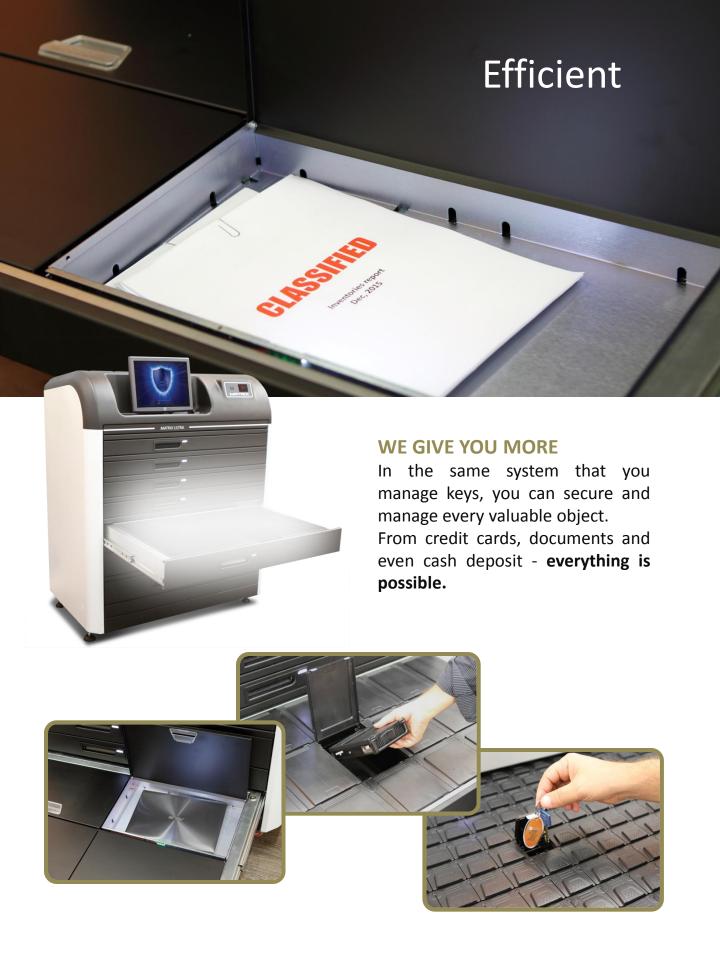

MATRIX provides the highest level of security to your assets as each key is secured in a sealed compartment and every transaction is captured by a dedicated video camera.

With MATRIX your clients can secure their safe deposit key while controlling who can access it (using biometric identification) and even receive real time alerts when their key has been check out.

Forget everything you thought you knew about key cabinets and discover the MATRIX

1 Biometric / RFID Tag Pin code

2 Select a key
According to personal authorizations

Receive access

To the requested key only