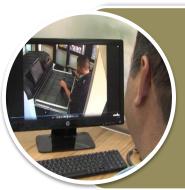

## **Video Records**

For an even higher level of security, a dedicated camera can be added to capture every transaction Using cross-cutting reports, now you can also have a visual of every activity made