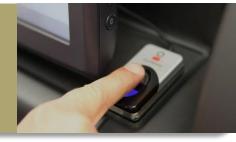

Forget everything you thought you knew about key cabinets and discover the MATRIX

1 Biometric / RFID Tag Pin code

2 Select a key
According to personal authorizations

Receive access

To the requested key only