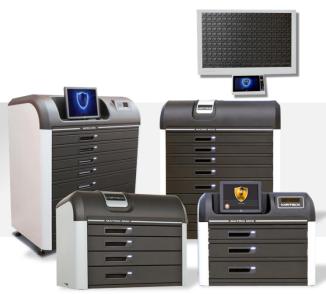

### **ULTRA** (Floor standing)

**Dimensions** (WxHxD):

115x145x71cm (45x57x27.6 inch) **Weight:** Up to 450kg (1,000 lb.)

Content: PC / 15" touch screen / UPS

**Optional:** Biometric reader / RFID reader / barcode scanner / speakers / video camera

### COMPACT (Desktop)

Dimensions (WxHxD): 84x74x56cm (33x29x22 inch) Weight: Up to 145kg (320 lb.)

**Content:** PC / 12" touch screen / UPS **Optional:** Biometric reader /

RFID reader / barcode scanner/ speakers / video camera / trolley

### FRAME (Wall mounted)

**Dimensions** (WxHxD):

100x66x10cm (39.8x26x3.5 inch) **Weight:** Up to 36kg (79 lb.)

Content: 10.2" panel

**Optional:** Biometric reader / RFID reader / video camera