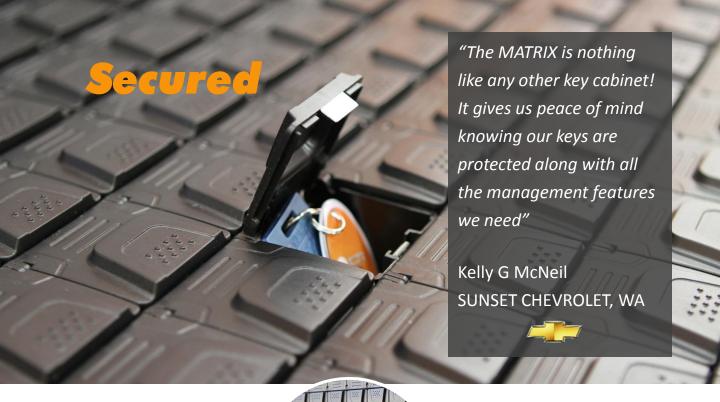

MATRIX provides the highest level of security to your assets as each key is secured in a sealed compartment and every transaction is captured by a dedicated video camera.

Since visual appearance is valuable to the dealership image, we at MATRIX invest a lot of resources to supply you with a prestigious designed system.

### Receive access

3 To the requested key only

MATRIX provides the highest level of protection to your keys and assets.
Unlike other systems,

where anyone who opens
the front door can steal or
duplicate any key in the cabinet,
MATRIX protects each key in a
separate locked compartment
with no ability to access without
manager permissions