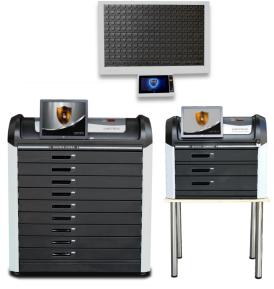

MATRIX ULTRA is the world's largest capacity unit allowing you to secure and manage up to 1,780 keys in one elegant cabinet instead of 10-15 cabinets with the competitors.

Forget everything you thought you knew about key cabinets and discover the MATRIX

MATRIX ULTRA

MATRIX power software contains many unique features that provide you better control along with the security level you need

Limit system access to working hours only

Limit the number of keys that a user can hold at the same time

MOUSTRY BIGGEST

198/396/594/792/990/ 1188/1386/1584/1782 KEYS

### **ULTRA** (Floor standing)

**Dimensions** (WxHxD):

115x145x71cm (45x57x27.6 inch) **Weight:** Up to 450kg (1,000 lb.)

Content: PC / 15" touch screen / UPS

**Optional:** Biometric reader / RFID reader / barcode scanner /