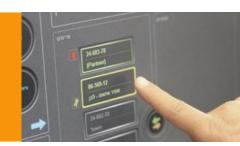

### Select a key

According to personal authorizations

### Receive access

3 To the requested key only

MATRIX provides the highest level of protection to your keys and assets.
Unlike other systems,

where anyone who opens
the front door can steal or
duplicate any key in the cabinet,
MATRIX protects each key in a
separate locked compartment
with no ability to access without
manager permissions