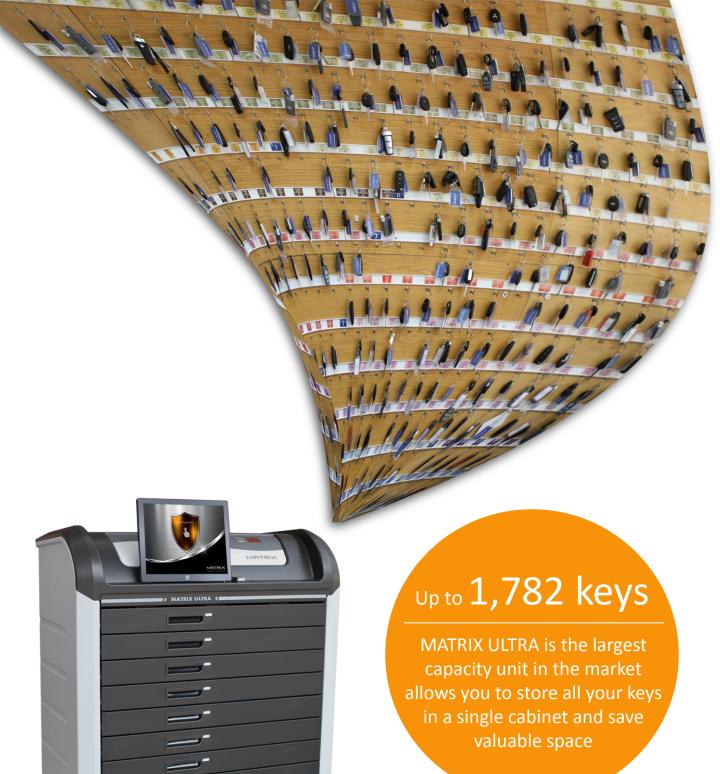

MATRIX ULTRA is the world's largest capacity unit allowing you to secure and manage up to 1,780 keys in one elegant cabinet instead of 10-15 cabinets with the competitors.

Forget everything you thought you knew about key cabinets and discover the MATRIX

MOUSTRY BIGGEST

198/396/594/792/990/ 1188/1386/1584/1782 KEYS